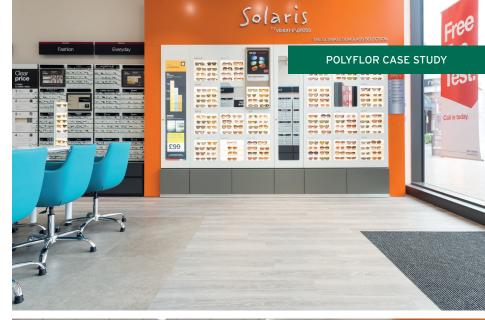

## Vision Express Cheshunt, UK

PRODUCTS USED: Expona Commercial PUR

Luxury vinyl tiles from Polyflor's hardwearing and design-led Expona range were chosen by high street opticians Vision Express to create a fresh and contemporary look for its new store in Cheshunt, Hertfordshire.

Two stunning designs from the Expona Commercial PUR collection were chosen for the Vision Express store at Brookfield Retail Park and were installed by Floortec Ltd flooring contractors. A mix of wood and stone effect designs were used on the shop floor, with a large square of the Warm Grey Concrete design placed in the middle of the room, surrounded with the Grey Limed Oak wood effect shade. This grey oak design was also fitted throughout the eye testing suites at the back of the store.

Luxury vinyl tiles in contrasting colours and textures can be laid alongside each other like at this Vision Express store to create an eye-catching look, highlight sales displays, create zones and indicate walkways to guide customers around retail spaces.