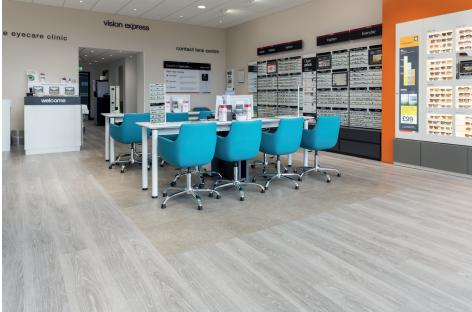

Two stunning designs from the Expona Commercial PUR collection were chosen for the Vision Express store at Brookfield Retail Park and were installed by Floortec Ltd flooring contractors. A mix of wood and stone effect designs were used on the shop floor, with a large square of the Warm Grey Concrete design placed in the middle of the room, surrounded with the Grey Limed Oak wood effect shade. This grey oak design was also fitted throughout the eye testing suites at the back of the store.

Luxury vinyl tiles in contrasting colours and textures can be laid alongside each other like at this Vision Express store to create an eye-catching look, highlight sales displays, create zones and indicate walkways to guide customers around retail spaces.